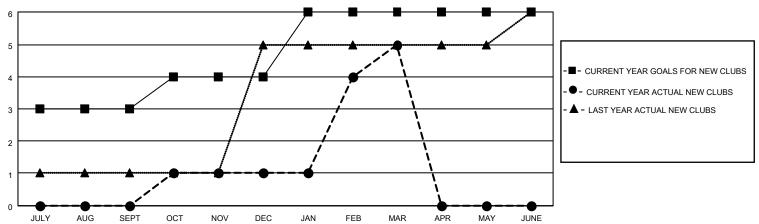

## MONTHLY MEMBERSHIP PROGRESS REPORT

# **LOCATION REP OF SRI LANKA**

### District 306 A2

| Clubs RESULTS FOR 2021-2022 |   |   |   | Members RESULTS FOR 2021-2022 |     |     |     |
|-----------------------------|---|---|---|-------------------------------|-----|-----|-----|
|                             |   |   |   |                               |     |     |     |
| JULY/AUG/SEPT               | 3 | 0 | 2 | JULY/AUG/SEPT                 | 300 | 28  | 86  |
| OCT/NOV/DEC                 | 1 | 1 | 1 | OCT/NOV/DEC                   | 100 | 103 | 136 |
| JAN/FEB/MAR                 | 2 | 4 | 0 | JAN/FEB/MAR                   | 50  | 162 | 20  |
| APR/MAY/JUNE                | 0 | 0 | 0 | APR/MAY/JUNE                  | 100 | 0   | 0   |

#### GOALS AND ACTUAL NEW CLUBS CUMULATIVE



#### GOALS AND ACTUAL MEMBERS CUMULATIVE



| DROPPED CLUBS: 3 |     | 52 CLUBS OF 100 ADDED 1 OR<br>MORE NEW MEMBERS | GENDER DISTRIBUTION                 |                                |  |
|------------------|-----|------------------------------------------------|-------------------------------------|--------------------------------|--|
|                  |     | WORL NEW WILWIDERS                             | MALE<br>FEMALE                      | 1,795 (75.96%)<br>568 (24.04%) |  |
| DROPPED MEMBERS  |     |                                                | NON BINARY PREFER NOT TO ANSWER     | 0 (0.00%)<br>0 (0.00%)         |  |
| DECEASED         | 11  |                                                | FREFER NOT TO ANSWER                | 0 (0.0070)                     |  |
| CL