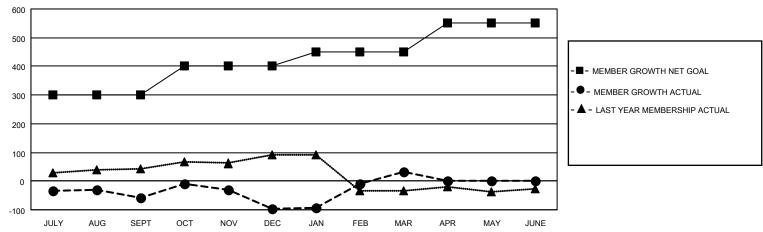

#### GOALS AND ACTUAL MEMBERS CUMULATIVE

| DROPPED CLUBS: 3 |     | 52 CLUBS OF 100 ADDED 1 OR<br>MORE NEW MEMBERS | GENDER DISTRIBUTION                 |                                |  |
|------------------|-----|------------------------------------------------|-------------------------------------|--------------------------------|--|
|                  |     | WORL NEW WILWIDERS                             | MALE<br>FEMALE                      | 1,795 (75.96%)<br>568 (24.04%) |  |
| DROPPED MEMBERS  |     |                                                | NON BINARY PREFER NOT TO ANSWER     | 0 (0.00%)<br>0 (0.00%)         |  |
| DECEASED         | 11  |                                                | FREFER NOT TO ANSWER                | 0 (0.0070)                     |  |
| CLUB CANCELLED   | 26  | CLICK HERE FOR CUMULATIVE                      | TOTAL FAMILY UNIT MEMBERS           | 1,018                          |  |
| OTHER            | 205 | MEMBERSHIP DATA                                |                                     |                                |  |
| TOTAL            | 242 |                                                | FAMILY MEMBERS PAYING HALF DUES 584 |                                |  |
|                  |     |                                                |                                     |                                |  |